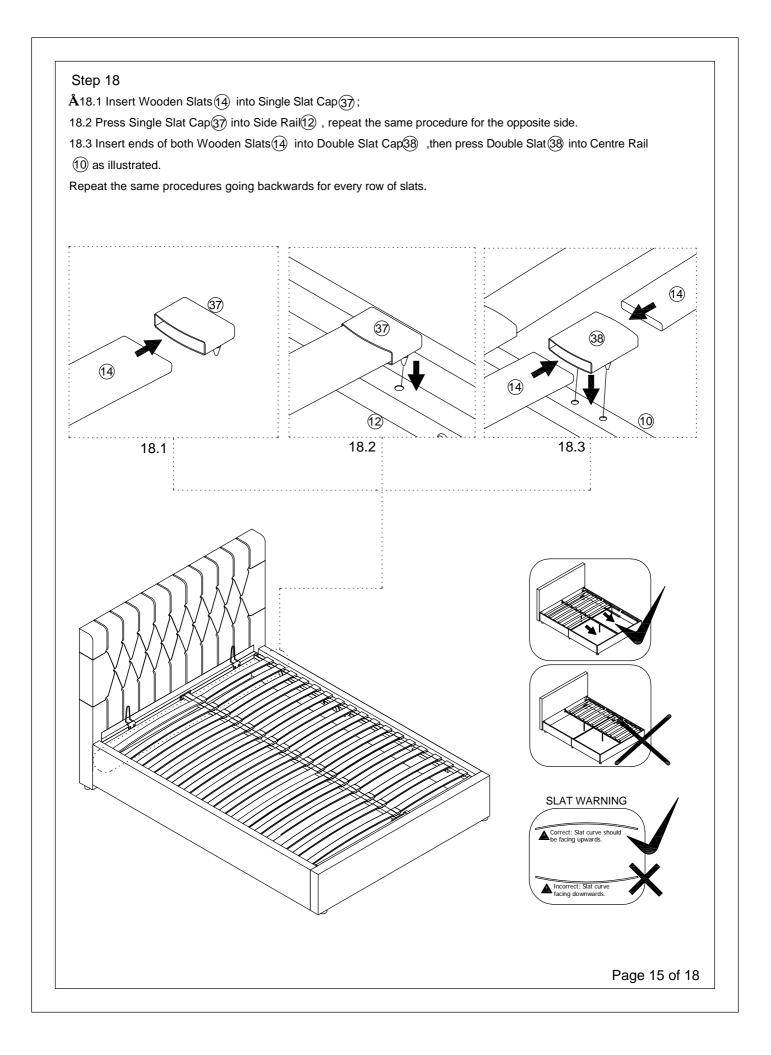

s for future reference.
- In the unusual event of an issue with your product would you please quote the batch I.D.

number situated on the main parts of the frame (Head End- Foot End- side Rails).

## **Product information**

— Upholstered Bed Using Fabric Material.Conforms to BS EN1725 & BS 5852.

## **Care instructions**

 Avoid exposing the furniture to excessive heat or direct sunlight as this can cause bleaching and deterioration of the color.

- Periodically check & re-tighten any fastener .
- Periodically dust lightly with a clean soft cloth.
- Any spills should be removed immediately with a damp cloth.

— TAKE CARE WHEN MOVING THE FURNITURE AND NEVER DRAG THE PIECES ACROSS THE FLOOR, AS THIS WILL CAUSE DAMAGE TO THE JOINTS.

KT00-12/30/2023

Page 1 of 18