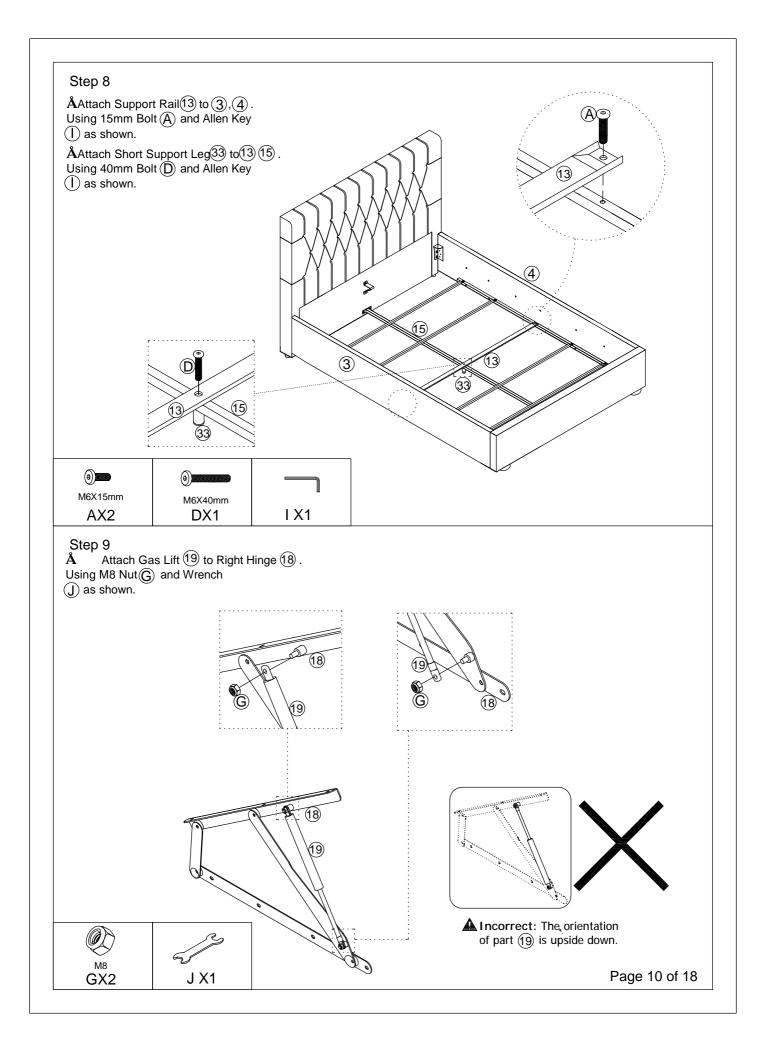

nstructions for future reference.
- In the unusual event of an issue with your product would you please quote the batch I.D.

number situated on the main parts of the frame (Head End- Foot End- side Rails).

## **Product information**

— Upholstered Bed Using Fabric Material.Conforms to BS EN1725 & BS 5852.

## **Care instructions**

 Avoid exposing the furniture to excessive heat or direct sunlight as this can cause bleaching and deterioration of the color.

- Periodically check & re-tighten any fastener .
- Periodically dust lightly with a clean soft cloth.
- Any spills should be removed immediately with a damp cloth.

— TAKE CARE WHEN MOVING THE FURNITURE AND NEVER DRAG THE PIECES ACROSS THE FLOOR, AS THIS WILL CAUSE DAMAGE TO THE JOINTS.

KT00-12/30/2023

Page 1 of 18