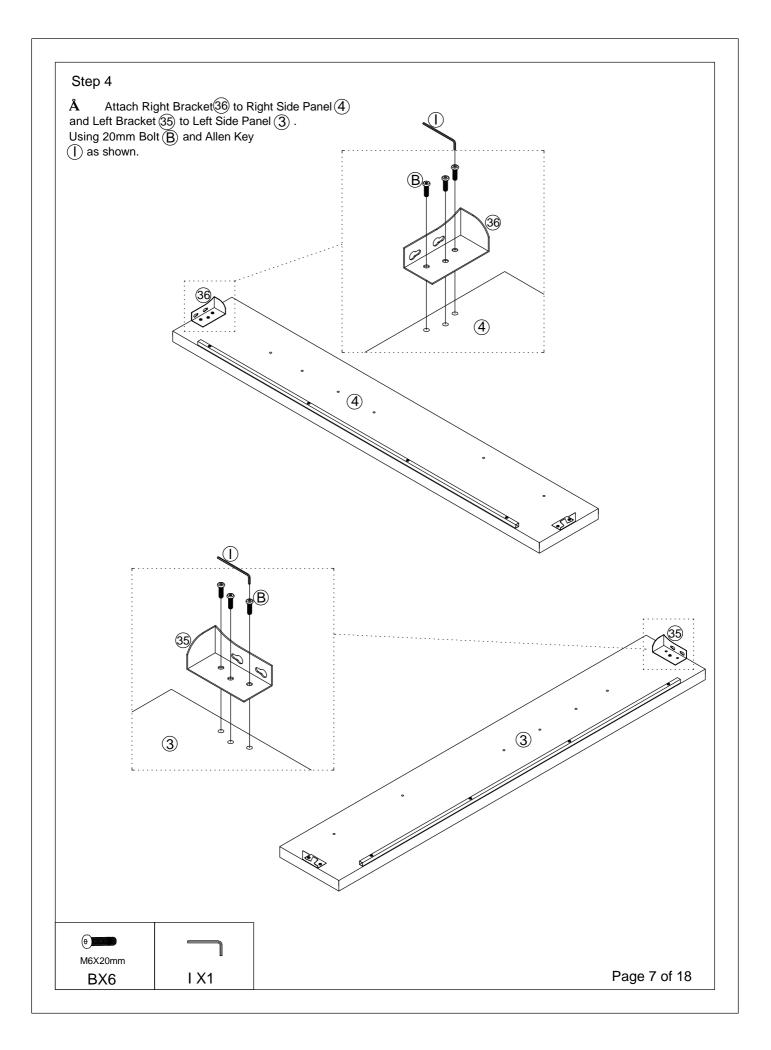

hese instructions for future reference.
- In the unusual event of an issue with your product would you please quote the batch I.D.

number situated on the main parts of the frame (Head End- Foot End- side Rails).

## **Product information**

— Upholstered Bed Using Fabric Material.Conforms to BS EN1725 & BS 5852.

## **Care instructions**

 Avoid exposing the furniture to excessive heat or direct sunlight as this can cause bleaching and deterioration of the color.

- Periodically check & re-tighten any fastener .
- Periodically dust lightly with a clean soft cloth.
- Any spills should be removed immediately with a damp cloth.

— TAKE CARE WHEN MOVING THE FURNITURE AND NEVER DRAG THE PIECES ACROSS THE FLOOR, AS THIS WILL CAUSE DAMAGE TO THE JOINTS.

KT00-12/30/2023

Page 1 of 18