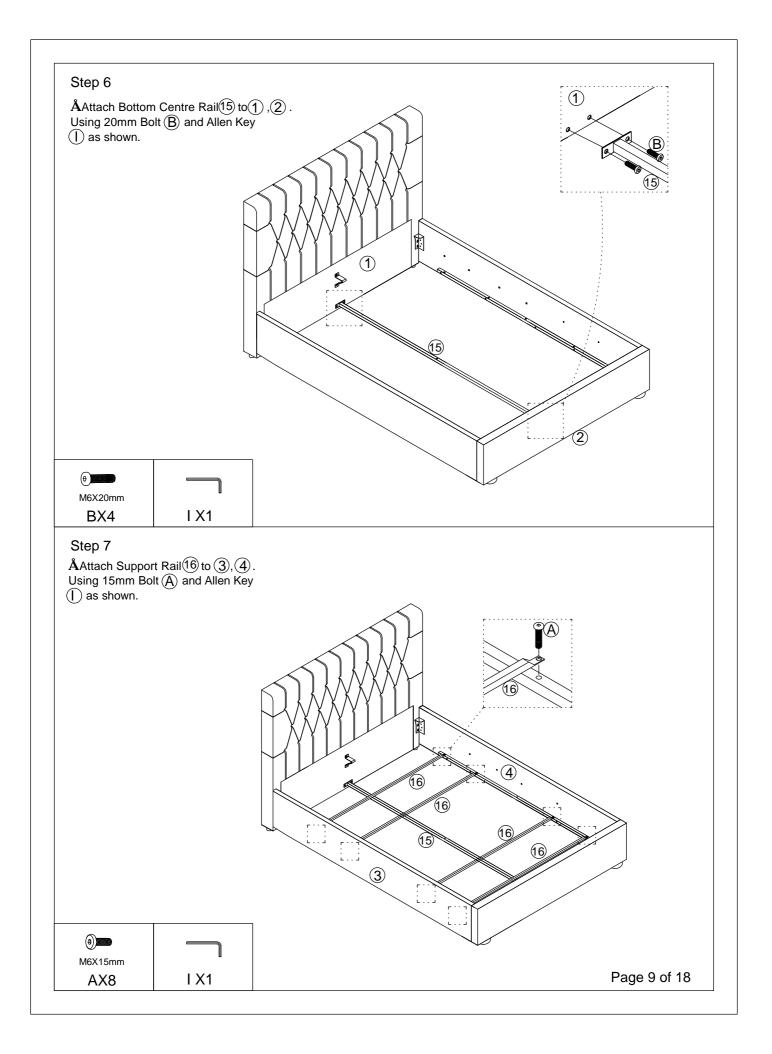

instructions for future reference.
- In the unusual event of an issue with your product would you please quote the batch I.D.

number situated on the main parts of the frame (Head End- Foot End- side Rails).

## **Product information**

— Upholstered Bed Using Fabric Material.Conforms to BS EN1725 & BS 5852.

## **Care instructions**

 Avoid exposing the furniture to excessive heat or direct sunlight as this can cause bleaching and deterioration of the color.

- Periodically check & re-tighten any fastener .
- Periodically dust lightly with a clean soft cloth.
- Any spills should be removed immediately with a damp cloth.

— TAKE CARE WHEN MOVING THE FURNITURE AND NEVER DRAG THE PIECES ACROSS THE FLOOR, AS THIS WILL CAUSE DAMAGE TO THE JOINTS.

KT00-12/30/2023

Page 1 of 18