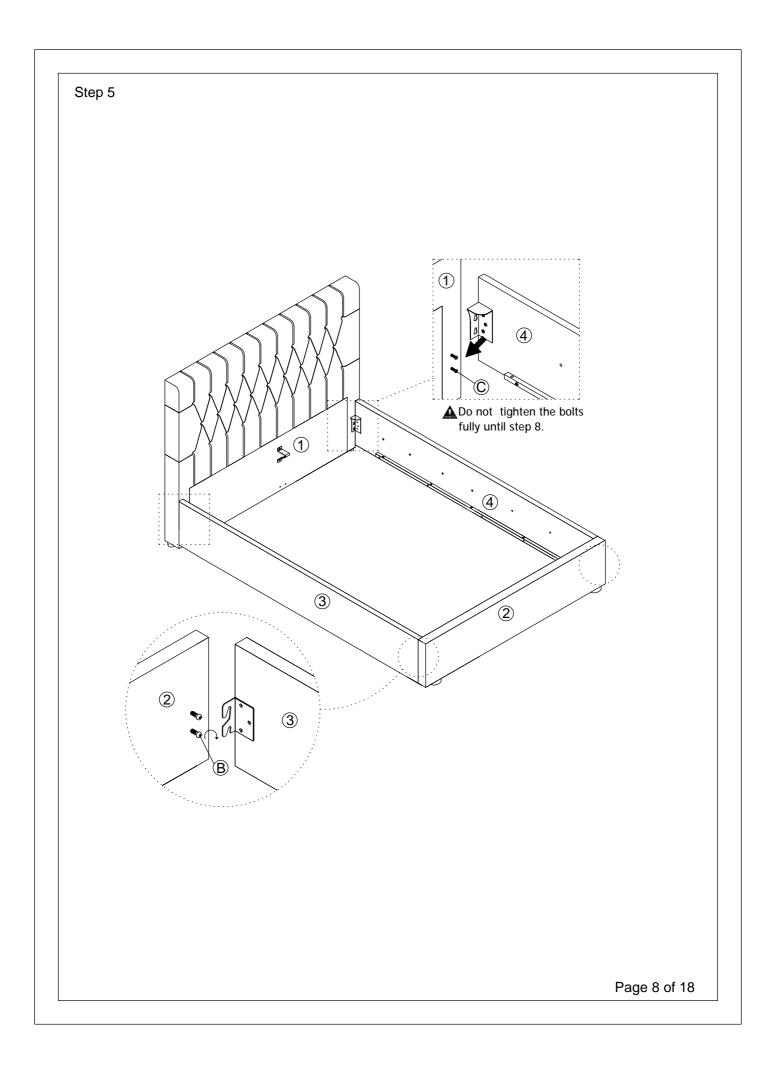

se instructions for future reference.
- In the unusual event of an issue with your product would you please quote the batch I.D.

number situated on the main parts of the frame (Head End- Foot End- side Rails).

## **Product information**

— Upholstered Bed Using Fabric Material.Conforms to BS EN1725 & BS 5852.

## **Care instructions**

 Avoid exposing the furniture to excessive heat or direct sunlight as this can cause bleaching and deterioration of the color.

- Periodically check & re-tighten any fastener .
- Periodically dust lightly with a clean soft cloth.
- Any spills should be removed immediately with a damp cloth.

— TAKE CARE WHEN MOVING THE FURNITURE AND NEVER DRAG THE PIECES ACROSS THE FLOOR, AS THIS WILL CAUSE DAMAGE TO THE JOINTS.

KT00-12/30/2023

Page 1 of 18