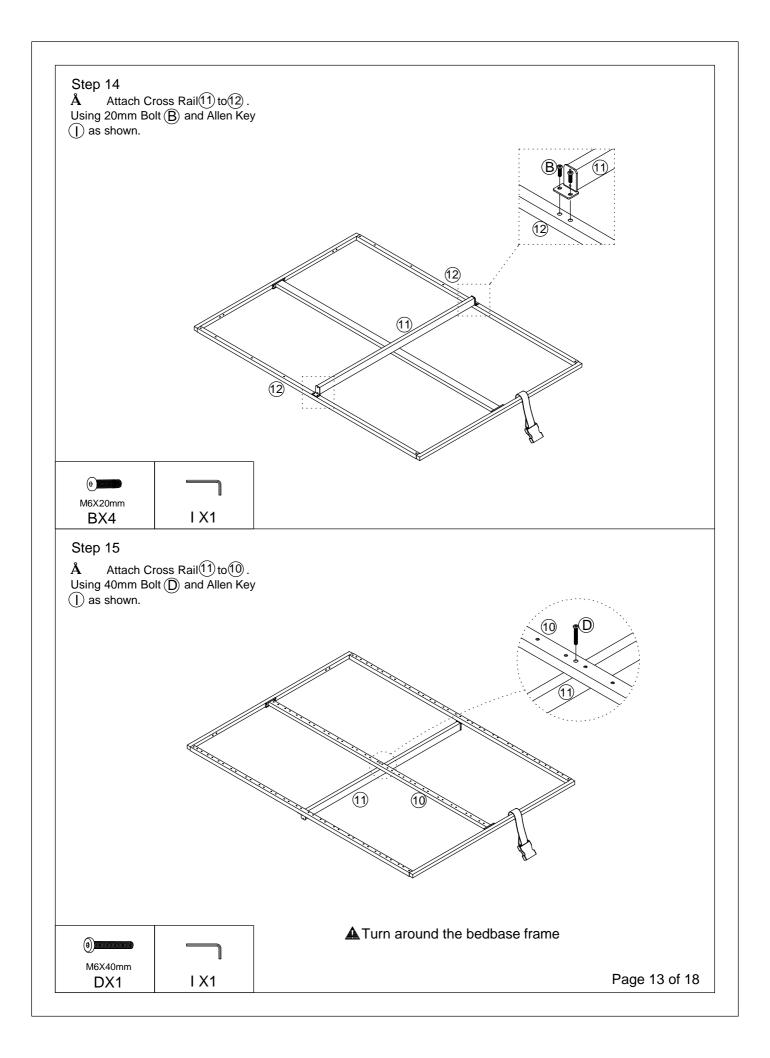

tions for future reference.
- In the unusual event of an issue with your product would you please quote the batch I.D.

number situated on the main parts of the frame (Head End- Foot End- side Rails).

## **Product information**

— Upholstered Bed Using Fabric Material.Conforms to BS EN1725 & BS 5852.

## **Care instructions**

 Avoid exposing the furniture to excessive heat or direct sunlight as this can cause bleaching and deterioration of the color.

- Periodically check & re-tighten any fastener .
- Periodically dust lightly with a clean soft cloth.
- Any spills should be removed immediately with a damp cloth.

— TAKE CARE WHEN MOVING THE FURNITURE AND NEVER DRAG THE PIECES ACROSS THE FLOOR, AS THIS WILL CAUSE DAMAGE TO THE JOINTS.

KT00-12/30/2023

Page 1 of 18