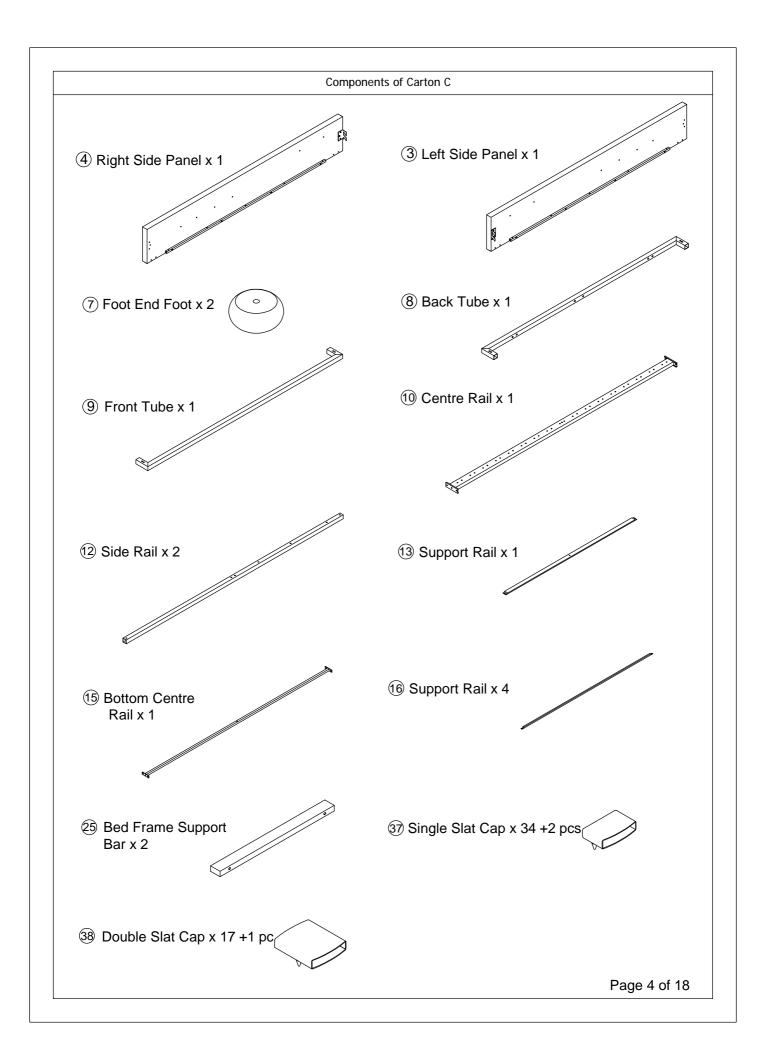

number situated on the main parts of the frame (Head End- Foot End- side Rails).