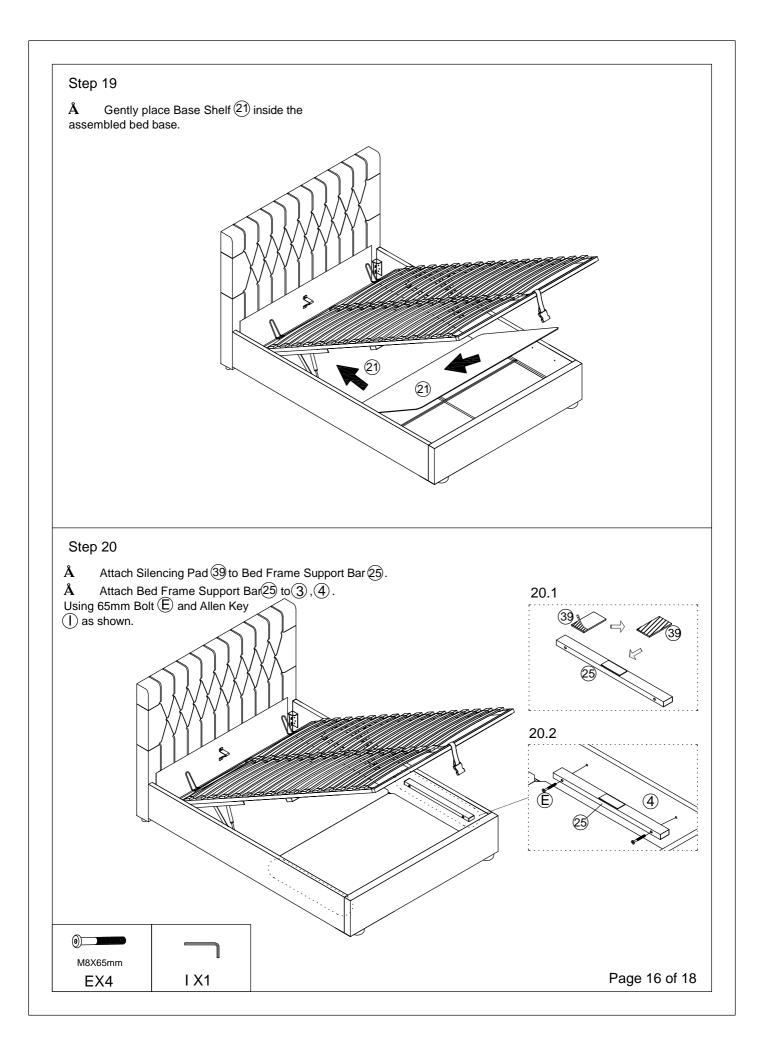

for future reference.
- In the unusual event of an issue with your product would you please quote the batch I.D.

number situated on the main parts of the frame (Head End- Foot End- side Rails).

## **Product information**

— Upholstered Bed Using Fabric Material.Conforms to BS EN1725 & BS 5852.

## **Care instructions**

 Avoid exposing the furniture to excessive heat or direct sunlight as this can cause bleaching and deterioration of the color.

- Periodically check & re-tighten any fastener .
- Periodically dust lightly with a clean soft cloth.
- Any spills should be removed immediately with a damp cloth.

— TAKE CARE WHEN MOVING THE FURNITURE AND NEVER DRAG THE PIECES ACROSS THE FLOOR, AS THIS WILL CAUSE DAMAGE TO THE JOINTS.

KT00-12/30/2023

Page 1 of 18