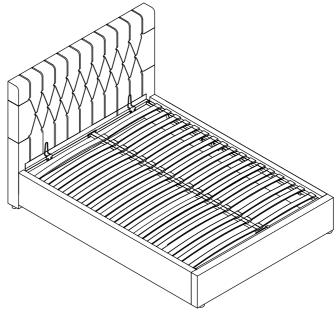

## Sandra 150CM Ottoman Bedframe STK778209/STK778210

Assembly instructions Please keep these instructions for future reference.

Regrettably self-assembly items cannot be returned once assembly is part or fully completed unless the items are found to be faulty. Should you need to return the unassembled product, please repack in its original packaging.