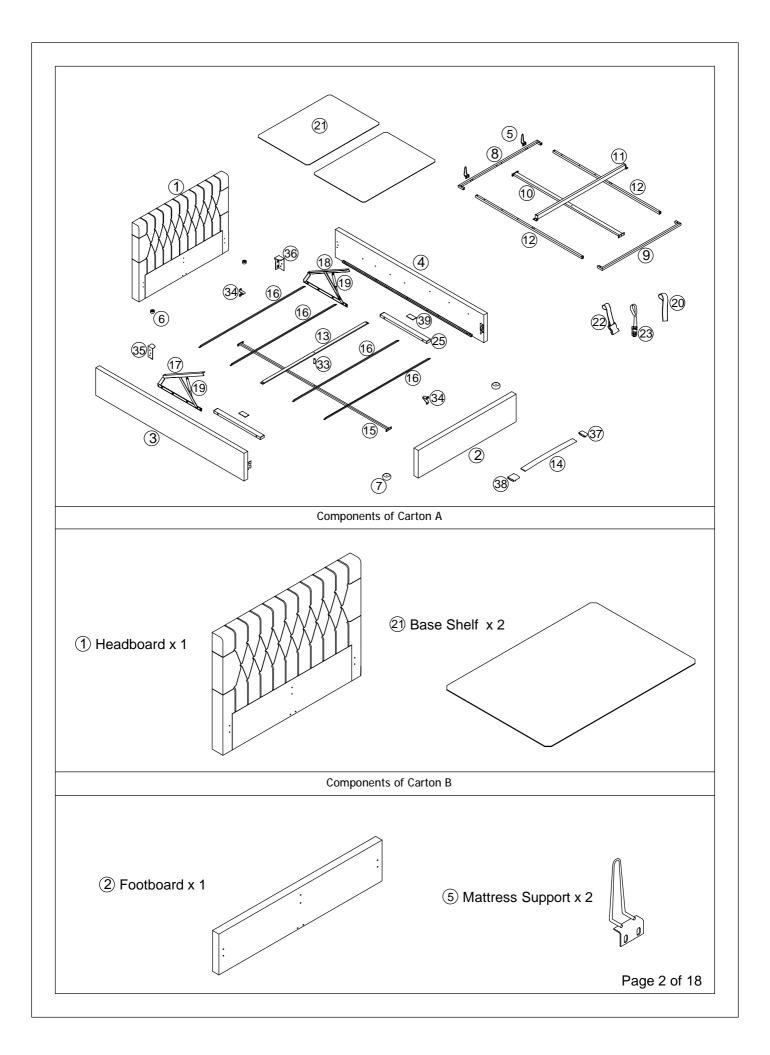

## **Important information**

- We suggest you spend a short time reading through this leaflet and then follow the simple step-by-step instructions.
- Carefully check that you have all the parts before beginning assembly.
- Keep fittings out of children's reach and keep children well away from construction area.
- We suggest you retain these instructions for future reference.
- In the unusual event of an issue with your product would you please quote the batch I.D.

number situated on the main parts of the frame (Head End- Foot End- side Rails).