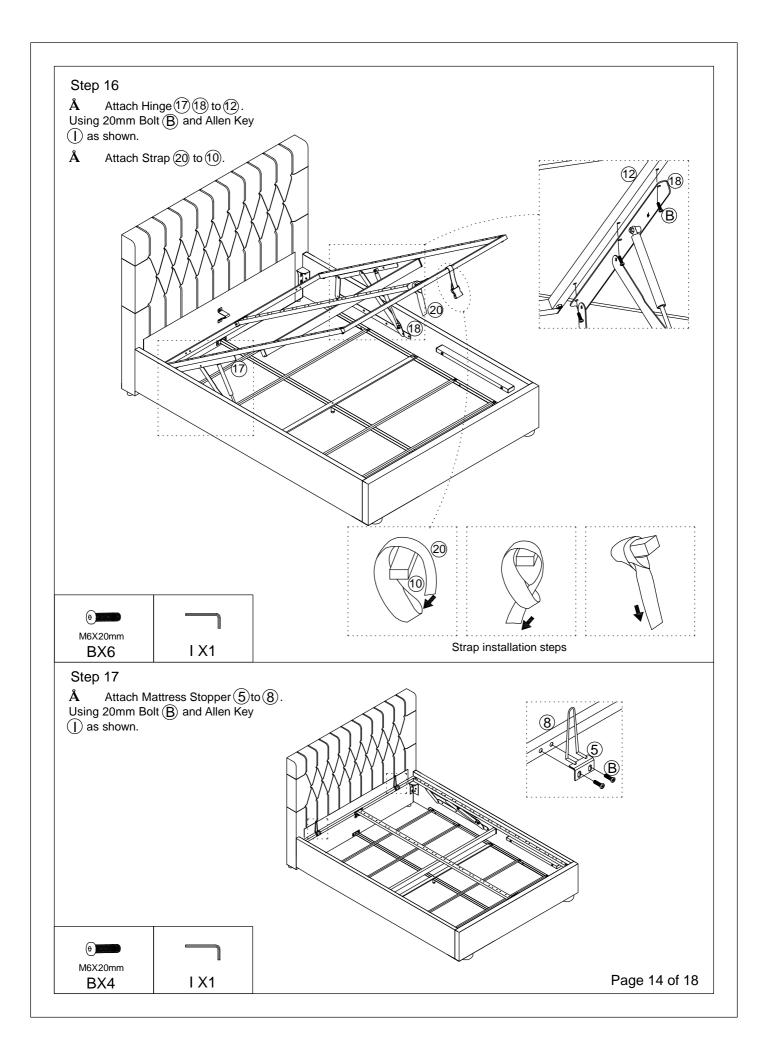

ons for future reference.
- In the unusual event of an issue with your product would you please quote the batch I.D.

number situated on the main parts of the frame (Head End- Foot End- side Rails).

## **Product information**

— Upholstered Bed Using Fabric Material.Conforms to BS EN1725 & BS 5852.

## **Care instructions**

 Avoid exposing the furniture to excessive heat or direct sunlight as this can cause bleaching and deterioration of the color.

- Periodically check & re-tighten any fastener .
- Periodically dust lightly with a clean soft cloth.
- Any spills should be removed immediately with a damp cloth.

— TAKE CARE WHEN MOVING THE FURNITURE AND NEVER DRAG THE PIECES ACROSS THE FLOOR, AS THIS WILL CAUSE DAMAGE TO THE JOINTS.

KT00-12/30/2023

Page 1 of 18