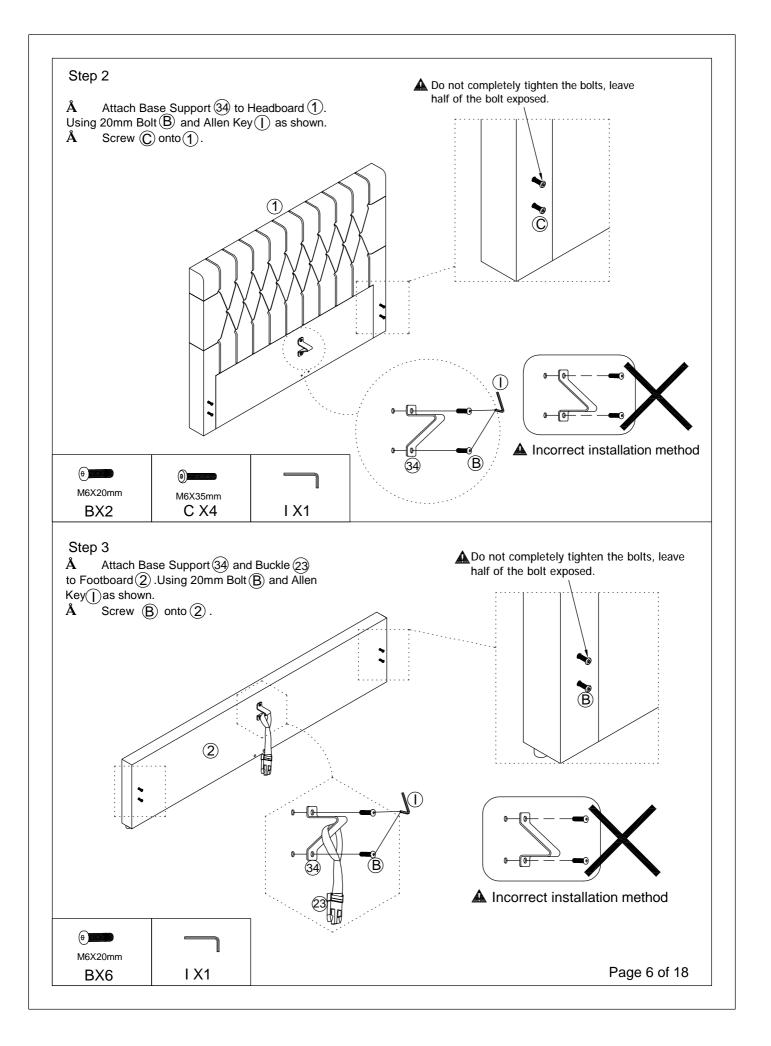

these instructions for future reference.
- In the unusual event of an issue with your product would you please quote the batch I.D.

number situated on the main parts of the frame (Head End- Foot End- side Rails).

## **Product information**

— Upholstered Bed Using Fabric Material.Conforms to BS EN1725 & BS 5852.

## **Care instructions**

 Avoid exposing the furniture to excessive heat or direct sunlight as this can cause bleaching and deterioration of the color.

- Periodically check & re-tighten any fastener .
- Periodically dust lightly with a clean soft cloth.
- Any spills should be removed immediately with a damp cloth.

— TAKE CARE WHEN MOVING THE FURNITURE AND NEVER DRAG THE PIECES ACROSS THE FLOOR, AS THIS WILL CAUSE DAMAGE TO THE JOINTS.

KT00-12/30/2023

Page 1 of 18