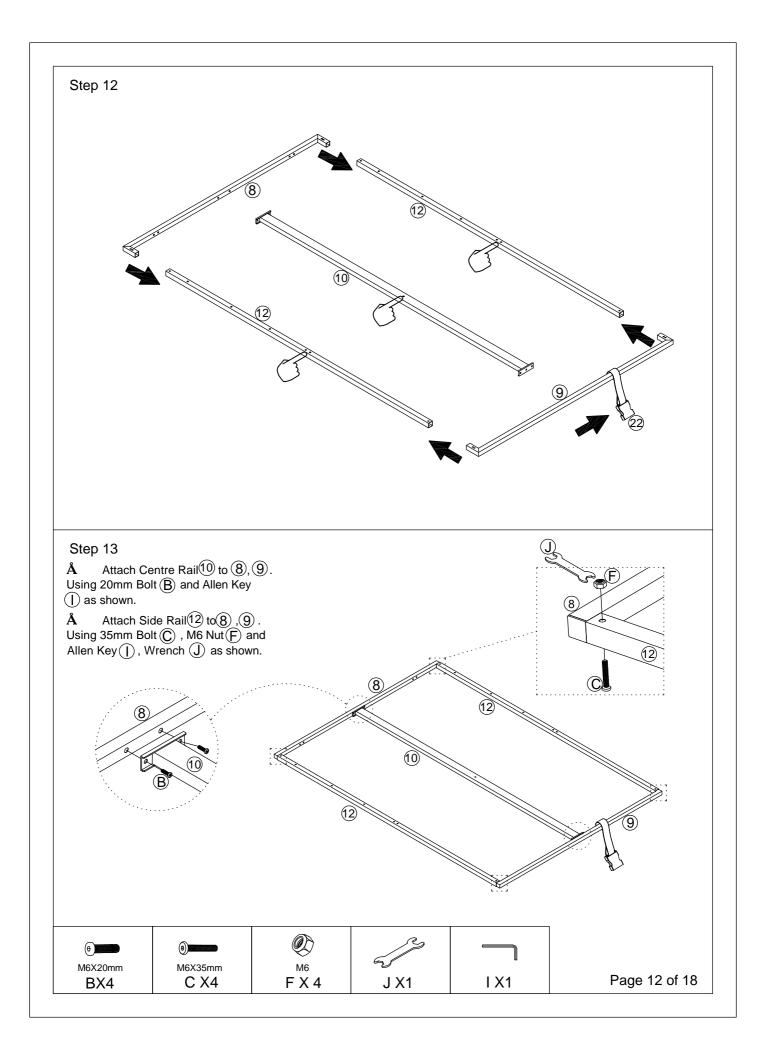

uctions for future reference.
- In the unusual event of an issue with your product would you please quote the batch I.D.

number situated on the main parts of the frame (Head End- Foot End- side Rails).

## **Product information**

— Upholstered Bed Using Fabric Material.Conforms to BS EN1725 & BS 5852.

## **Care instructions**

 Avoid exposing the furniture to excessive heat or direct sunlight as this can cause bleaching and deterioration of the color.

- Periodically check & re-tighten any fastener .
- Periodically dust lightly with a clean soft cloth.
- Any spills should be removed immediately with a damp cloth.

— TAKE CARE WHEN MOVING THE FURNITURE AND NEVER DRAG THE PIECES ACROSS THE FLOOR, AS THIS WILL CAUSE DAMAGE TO THE JOINTS.

KT00-12/30/2023

Page 1 of 18