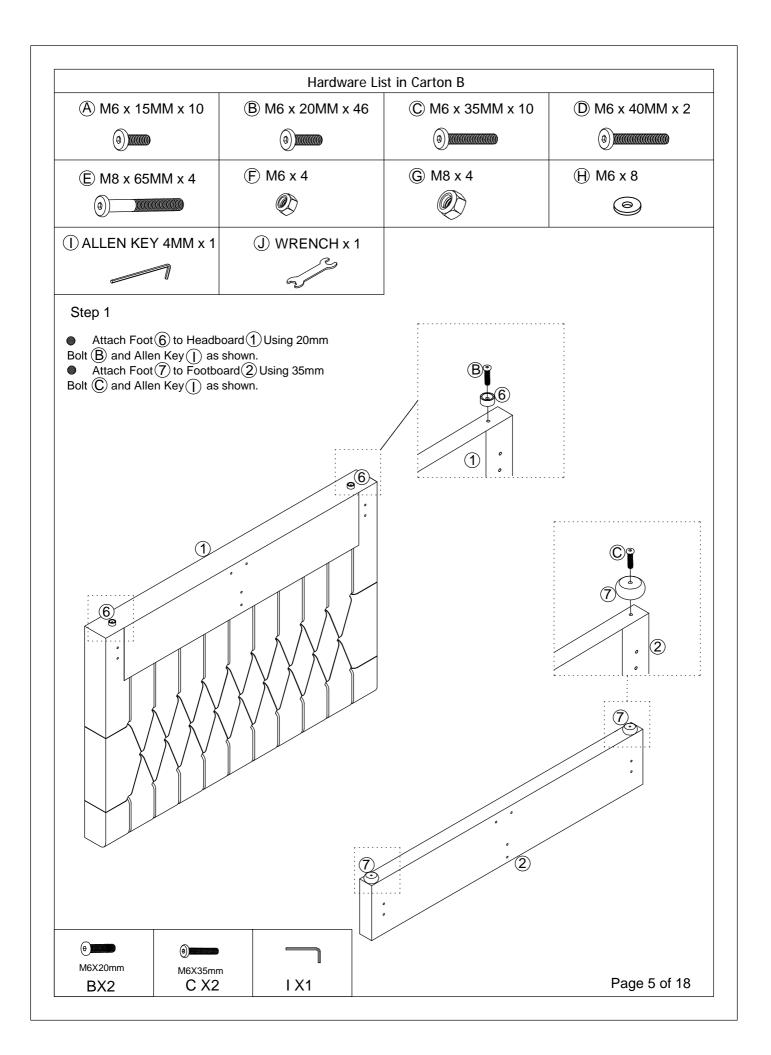

in these instructions for future reference.
- In the unusual event of an issue with your product would you please quote the batch I.D.

number situated on the main parts of the frame (Head End- Foot End- side Rails).

## **Product information**

— Upholstered Bed Using Fabric Material.Conforms to BS EN1725 & BS 5852.

## **Care instructions**

 Avoid exposing the furniture to excessive heat or direct sunlight as this can cause bleaching and deterioration of the color.

- Periodically check & re-tighten any fastener .
- Periodically dust lightly with a clean soft cloth.
- Any spills should be removed immediately with a damp cloth.

— TAKE CARE WHEN MOVING THE FURNITURE AND NEVER DRAG THE PIECES ACROSS THE FLOOR, AS THIS WILL CAUSE DAMAGE TO THE JOINTS.

KT00-12/30/2023

Page 1 of 18