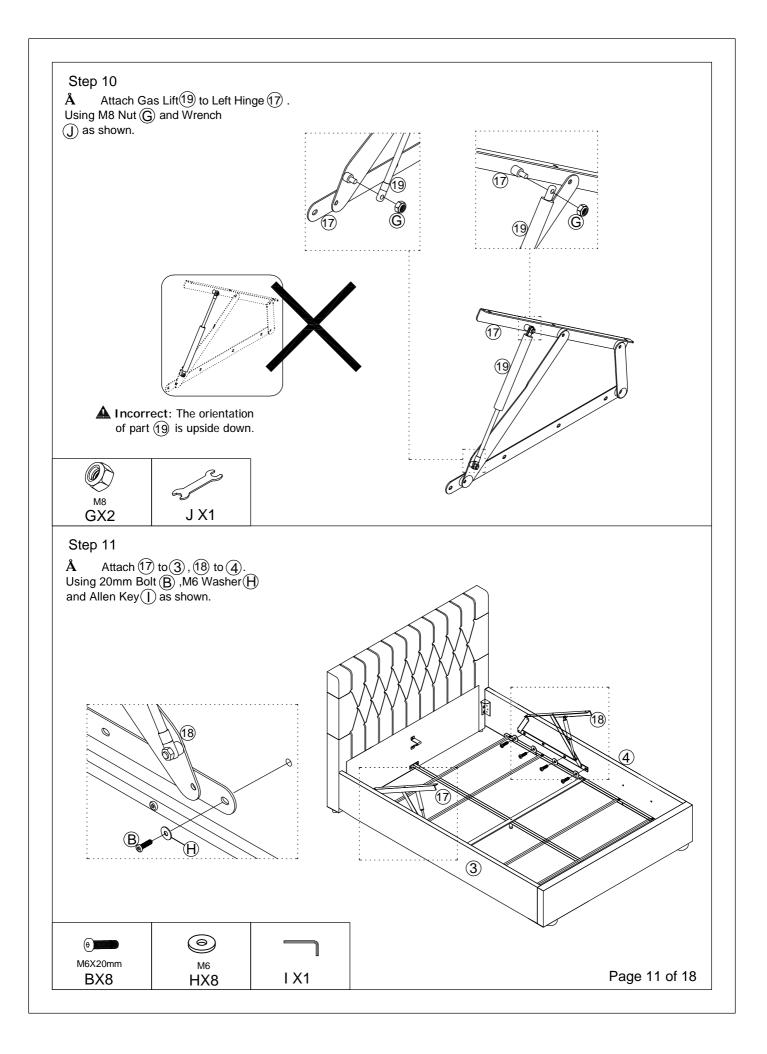

tructions for future reference.
- In the unusual event of an issue with your product would you please quote the batch I.D.

number situated on the main parts of the frame (Head End- Foot End- side Rails).

## **Product information**

— Upholstered Bed Using Fabric Material.Conforms to BS EN1725 & BS 5852.

## **Care instructions**

 Avoid exposing the furniture to excessive heat or direct sunlight as this can cause bleaching and deterioration of the color.

- Periodically check & re-tighten any fastener .
- Periodically dust lightly with a clean soft cloth.
- Any spills should be removed immediately with a damp cloth.

— TAKE CARE WHEN MOVING THE FURNITURE AND NEVER DRAG THE PIECES ACROSS THE FLOOR, AS THIS WILL CAUSE DAMAGE TO THE JOINTS.

KT00-12/30/2023

Page 1 of 18