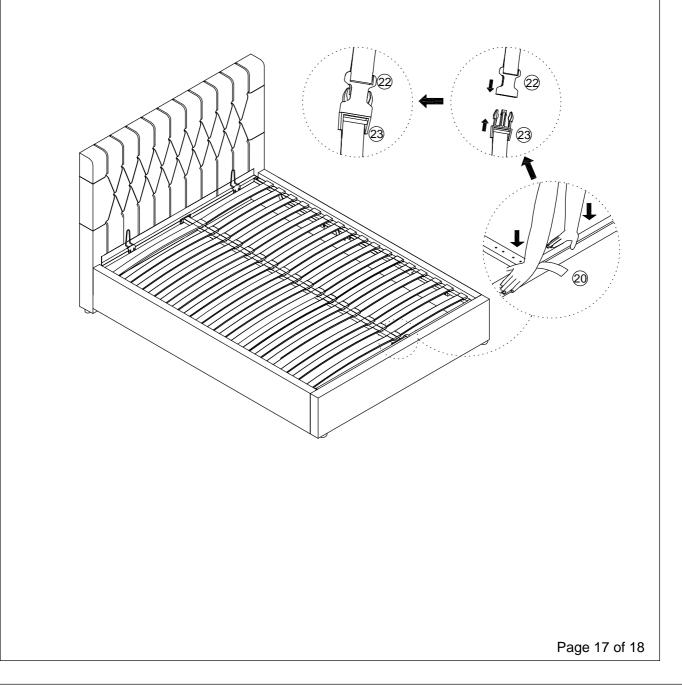

future reference.
- In the unusual event of an issue with your product would you please quote the batch I.D.

number situated on the main parts of the frame (Head End- Foot End- side Rails).

## **Product information**

— Upholstered Bed Using Fabric Material.Conforms to BS EN1725 & BS 5852.

## **Care instructions**

 Avoid exposing the furniture to excessive heat or direct sunlight as this can cause bleaching and deterioration of the color.

- Periodically check & re-tighten any fastener .
- Periodically dust lightly with a clean soft cloth.
- Any spills should be removed immediately with a damp cloth.

— TAKE CARE WHEN MOVING THE FURNITURE AND NEVER DRAG THE PIECES ACROSS THE FLOOR, AS THIS WILL CAUSE DAMAGE TO THE JOINTS.

KT00-12/30/2023

Page 1 of 18